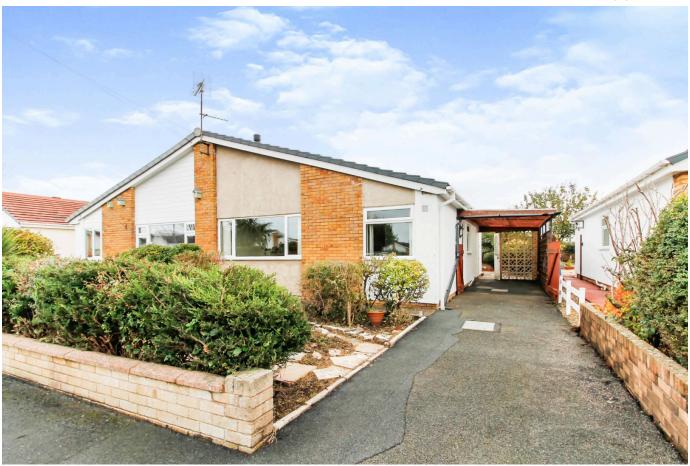

## 9 Rowan Drive, Rhyl, LL18 4UN

Offers In Region Of £145,000

An opportunity has arisen to secure a spacious two bedroom semi detached bungalow in South Rhyl. Situated in a quiet cul-de-sac position with ample off street parking, with car port and private rear garden. Viewing is highly recommend.

## **Key Features**

- · South Rhyl
- · Ample off street parking
- · Spacious accomodation
- Two bedrooms
- EPC-D

- · Private rear garden
- · Car port
- · Cul-de-sac position
- Freehold
- Instructed 1/11/2022